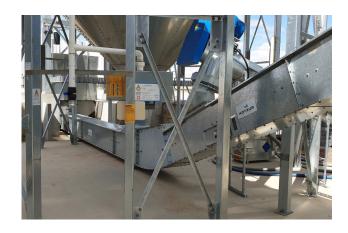

# **ABOVE GROUND HOPPER**

- Drag conveyor unloading,
- Dual hopper in-loading optional,
- Variable frequency driven conveyor to regulate material into the system,
- Suit applications where site water drainage is an issue.