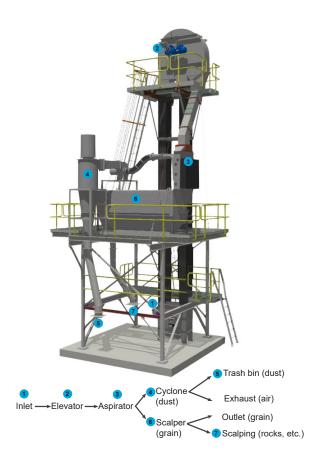

OUND HOPPER**

- Larger holding capacity,
- Screw conveyor unloading,
- Dual screw unloading for higher capacity unloading,
- Slide gate flow control to regulate system.

# 

## **SPECIFICATIONS** Effective 1 July 2021







# **HOPPER COVER**

- Prevent rain entering hopper when not in use.
- Saves having to have an enclosure over hopper which can cause truck tipping risks.
- Manual or electric winch system to open and close



# **ABOVE GROUND HOPPER**

- Drag conveyor unloading,
- Dual hopper in-loading optional,
- Variable frequency driven conveyor to regulate material into the system,
- Suit applications where site water drainage is an issue.



# **SPECIFICATIONS** Effective 19 July 2023







# **ASSOCIATED PRODUCTS**

### **SCREW AND DRAG CONVEYORS**





### **GRAIN CLEANERS**



### **BUCKET ELEVATORS**