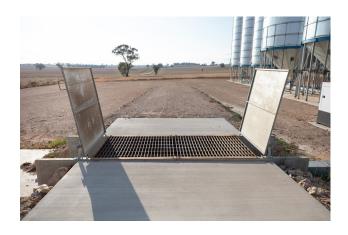

# **HOPPER COVER**

- Prevent rain entering hopper when not in use.
- Saves having to have an enclosure over hopper which can cause truck tipping risks.
- Manual or electric winch system to open and close

# **ABOVE GROUND HOPPER**

- Drag conveyor unloading,
- Dual hopper in-loading optional,
- Variable frequency driven conveyor to regulate material into the system,
- Suit applications where site water drainage is an issue.