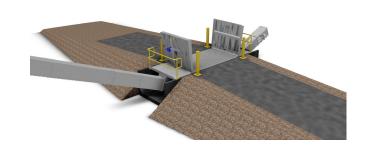

# **ROAD HOPPER**

### **APPLICATION**

Kotzur Road Hopper offers safe and fast material unloading.

### **FEATURES**

- B-Double capacity,
- Reduce material spills for a cleaner site,
- Inbuilt covers manual standard or electric option.

# **IN GROUND HOPPER**

- Larger holding capacity,
- Screw conveyor unloading,
- Dual screw unloading for higher capacity unloading,
- Slide gate flow control to regulate system.

# **HOPPER COVER**

- Prevent rain entering hopper when not in use.
- Saves having to have an enclosure over hopper which can cause truck tipping risks.
- Manual or electric winch system to open and close