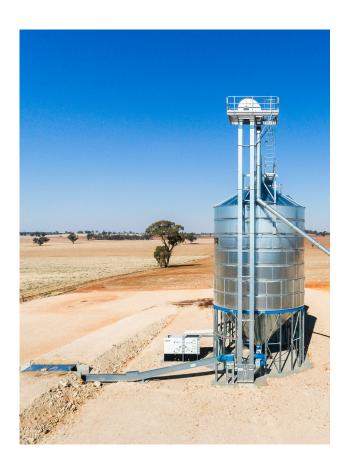

# **IN GROUND HOPPER**

- Larger holding capacity,
- Screw conveyor unloading,
- Dual screw unloading for higher capacity unloading,
- Slide gate flow control to regulate system.