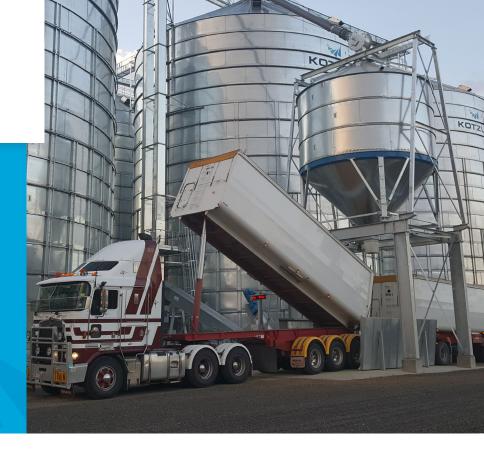

# **ROAD HOPPER**

### **APPLICATION**

Kotzur Road Hopper offers safe and fast material unloading.

### **FEATURES**

- B-Double capacity,
- Reduce material spills for a cleaner site,
- Inbuilt covers manual standard or electric option.