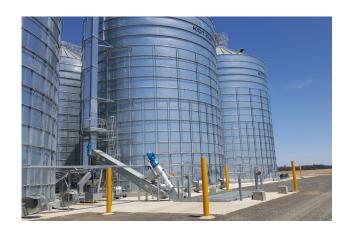

# **ABOVE GROUND HOPPER**

- Drag conveyor unloading,
- Dual hopper in-loading optional,
- Variable frequency driven conveyor to regulate material into the system,
- Suit applications where site water drainage is an issue.