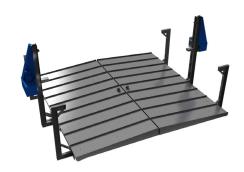

# **ROAD HOPPER**

### **FEATURES**

- B-Double capacity,
- Reduce material spills for a cleaner site,
- Inbuilt covers manual standard or electric option.