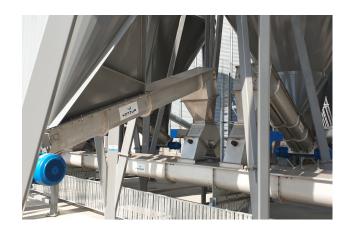

electric option.

# **IN GROUND HOPPER**

- Larger holding capacity,
- Screw conveyor unloading,
- Dual screw unloading for higher capacity unloading,
- Slide gate flow control to regulate system.

# 

## **SPECIFICATIONS** Effective 1 July 2021







# **HOPPER COVER**

- Prevent rain entering hopper when not in use.
- Saves having to have an enclosure over hopper which can cause truck tipping risks.
- Manual or electric winch system to open and close



# **ABOVE GROUND HOPPER**

- Drag conveyor unloading,
- Dual hopper in-loading optional,
- Variable frequency driven conveyor to regulate material into the system,
- Suit applications where site water drainage is an issue.



# **SPECIFICATIONS** Effective 19 July 2023







# **ASSOCIATED PRODUCTS**

### **SCREW AND DRAG CONVEYORS**





### **GRAIN CLEANERS**



### **BUCKET ELEVATORS**