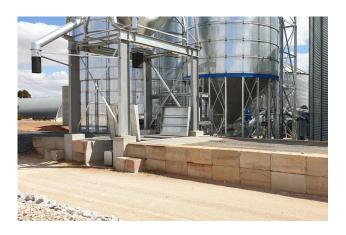

# **IN GROUND HOPPER**

- Larger holding capacity,
- Screw conveyor unloading,
- Dual screw unloading for higher capacity unloading,
- Slide gate flow control to regulate system.

# **ABOVE GROUND HOPPER**

- Drag conveyor unloading,
- Dual hopper in-loading optional,
- Variable frequency driven conveyor to regulate material into the system,
- Suit applications where site water drainage is an issue.