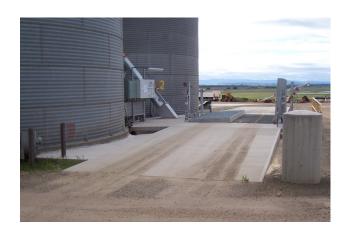

# **IN GROUND HOPPER**

- Larger holding capacity,
- Screw conveyor unloading,
- Dual screw unloading for higher capacity unloading,
- Slide gate flow control to regulate system.

# **ABOVE GROUND HOPPER**

- Drag conveyor unloading,
- Dual hopper in-loading optional,
- Variable frequency driven conveyor to regulate material into the system,
- Suit applications where site water drainage is an issue.