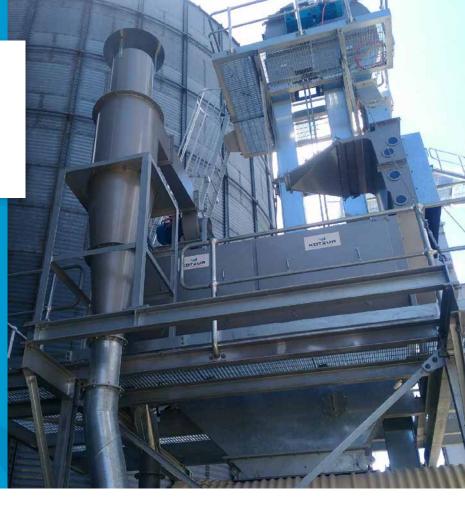

## **APPLICATION**

A family owned Australian ousiness

Cleaning Equipment include Scalpers & Aspirators for cleaner material transfer

#### SCALPERS

- Designed for maximum removal of stones and stalks,
- Reduces wear & maintenance of roller mill facilities,
- Ease of access for screen changeover,
- Support stands optional.

#### ASPIRATORS

- Dust and husk removal,
- Industrial fan design,
- Pre or Post cyclone fan location option.