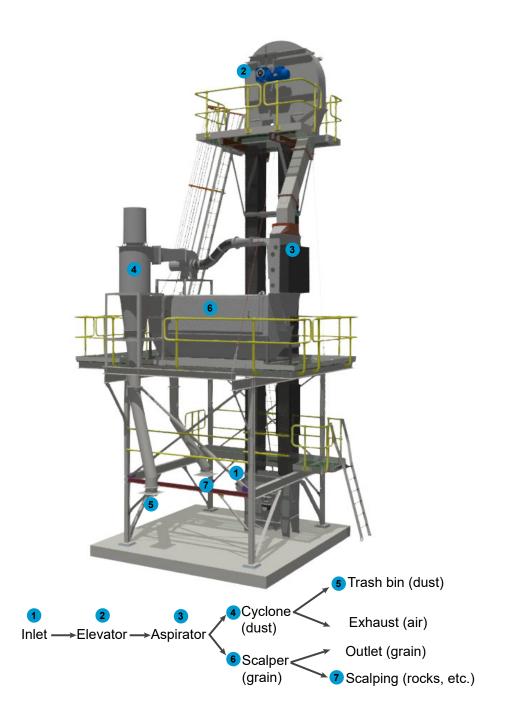

# **GRAIN CLEANERS**



## **APPLICATION**

A family owned Australian ousiness

Cleaning Equipment include Scalpers & Aspirators for cleaner material transfer

## FEATURES

#### SCALPERS

- Designed for maximum removal of stones and stalks,
- Reduces wear & maintenance of roller mill facilities,
- Ease of access for screen changeover,
- Support stands optional.

#### ASPIRATORS

- Dust and husk removal,
- Industrial fan design,
- Pre or Post cyclone fan location option.

### SPECIFICATIONS Effective 1 July 2023

| MODEL       | MAXIMUM CAPACITY (TPH) |
|-------------|------------------------|
| 750 - 2 - 1 | 30                     |
| 900 - 3 - 1 | 100                    |
| 900 - 4 - 1 | 150                    |
| 900 - 5 - 1 | 250                    |

# **GRAIN CLEANING FLOW DIAGRAM**



# f 🖸 🎔 🖸