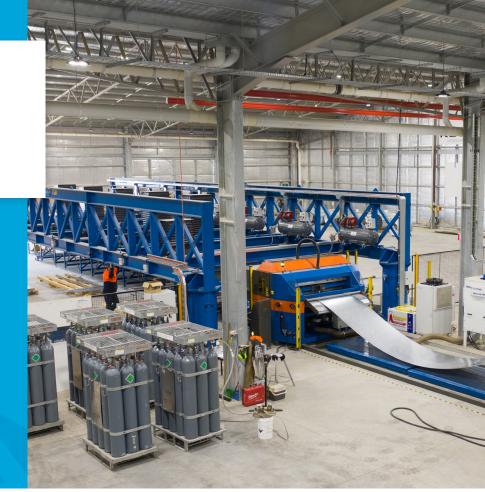

## **APPLICATION**

Kotzur ISEO fiber laser machine, 4kW A2 model, is a flexible machine for cutting sheet metal profiles from coil.

Metal laser cutting offers a much more precise, faster and higher quality of cut than any other conventional forms of cutting.

## **FEATURES**

- Kotzur Laser Machine is the largest laser-cutting machine of its kind in the world (as of Dec 2019).
- Laser cutting capabilities from 1mm up to 6mm.
- Maximum component size (subject to coil width) 1850mm x 18000mm
- Materials:
  - Mild steel
  - Galvanized steel
  - Colorbond steel
  - Zincalume steel
  - Stainless steel