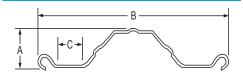

1.2m (forcing area) 1.5m (holding area)

# **K-RAIL PLUS**

| K-RAIL PLUS<br>225MM WIDE (NOM) | MASS KG/M | METRES PER<br>TONNE |
|---------------------------------|-----------|---------------------|
| 0.6 Galvanised                  | 1.47      | 680                 |
| 0.8 Galvanised                  | 1.88      | 525                 |
| 1.0 Galvanised                  | 2.29      | 434                 |
| 1.2 Galvanised                  | 2.67      | 371                 |



\*PS: Panel Spacing

\*BS: Batton Spacing

Whilst every care has been made in the preparation of this brochure, the company does not accept responsibility for inadvertent errors. It reserves the right to make changes and improvements to its products without further notice 01/07/2023

#### **KOTZUR K-RAIL SECTION**



A=32mm B=160mm (nominal) C=22mm

#### **CATTLE YARD PANEL SPACING**





A=32mm B=230mm (nominal) C=36mm

#### **CATTLE YARD PANEL SPACING**