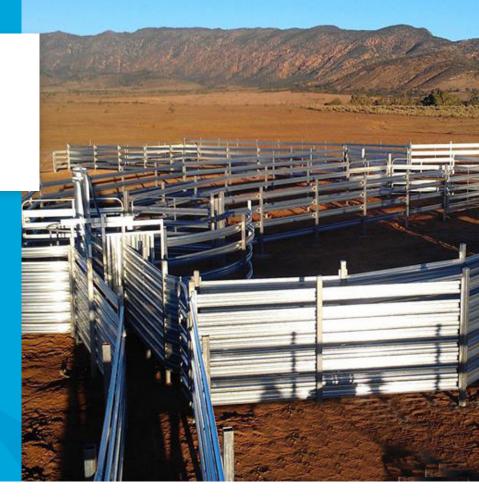

## **APPLICATION**

Versatile fencing product suitable for a variety of applications

Stock yards, holding pens, stock crates and rural and domestic fences.

## **FEATURES**

- Available in 5 thicknesses and 2 widths.
- Standard Z450 Galvanised coating..
- Made from High Tensile steel light weight but very strong.
- Rolled edges and wide rail means people and stock friendly.
- Highly visible for good stock movement.
- Fast and easy to install welded or screwed into position.
- Available in standard 6 metre lengths as standard or cut special lengths to your requirements.
- Proven over 15 years in all environments