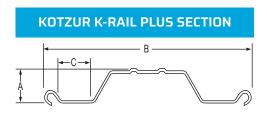

<br>225MM WIDE (NOM) | MASS KG/M | METRES PER<br>TONNE |
|---------------------------------|-----------|---------------------|
| 0.6 Galvanised                  | 1.47      | 680                 |
| 0.8 Galvanised                  | 1.88      | 525                 |
| 1.0 Galvanised                  | 2.29      | 434                 |
| 1.2 Galvanised                  | 2.67      | 371                 |



\*PS: Panel Spacing

\*BS: Batton Spacing

Whilst every care has been made in the preparation of this brochure, the company does not accept responsibility for inadvertent errors. It reserves the right to make changes and improvements to its products without further notice 01/07/2023

#### **KOTZUR K-RAIL SECTION**



A=32mm B=160mm (nominal) C=22mm

#### **CATTLE YARD PANEL SPACING**





A=32mm B=230mm (nominal) C=36mm

#### **CATTLE YARD PANEL SPACING**