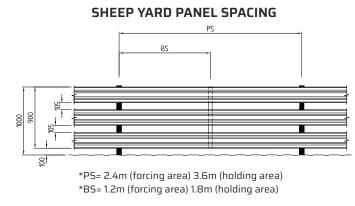

#### SHEEP YARD PANEL SPACING

\*PS= 2.4m (forcing area) 3.6m (holding area) \*BS= 1.2m (forcing area) 1.5m (holding area)

\*PS: Panel Spacing

\*BS: Batton Spacing

Whilst every care has been made in the preparation of this brochure, the company does not accept responsibility for inadvertent errors. It reserves the right to make changes and improvements to its products without further notice 01/07/2023