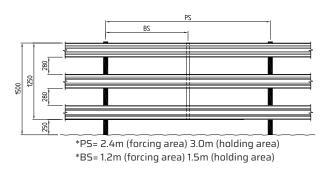

#### **CATTLE YARD PANEL SPACING**

A=32mm B=230mm (nominal) C=36mm

#### **CATTLE YARD PANEL SPACING**

\*PS: Panel Spacing

\*BS: Batton Spacing

Whilst every care has been made in the preparation of this brochure, the company does not accept responsibility for inadvertent errors. It reserves the right to make changes and improvements to its products without further notice 01/07/2023