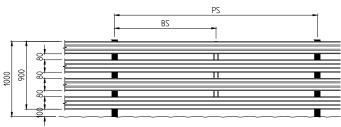

#### **CATTLE YARD PANEL SPACING**

A=32mm B=230mm (nominal) C=36mm

#### **CATTLE YARD PANEL SPACING**