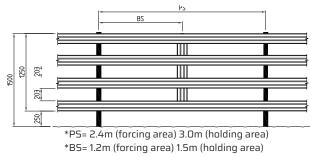

#### SHEEP YARD PANEL SPACING

\*PS= 2.4m (forcing area) 3.6m (holding area) \*BS= 1.2m (forcing area) 1.5m (holding area)

\*PS: Panel Spacing

\*BS: Batton Spacing

Whilst every care has been made in the preparation of this brochure, the company does not accept responsibility for inadvertent errors. It reserves the right to make changes and improvements to its products without further notice 01/07/2023