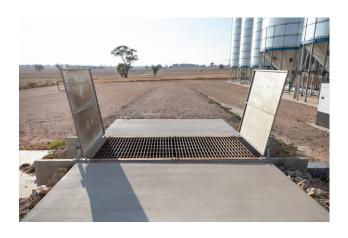

# **IN GROUND HOPPER**

- Larger holding capacity,
- Screw conveyor unloading,
- Dual screw unloading for higher capacity unloading,
- Slide gate flow control to regulate system.

# **HOPPER COVER**

- Prevent rain entering hopper when not in use.
- Saves having to have an enclosure over hopper which can cause truck tipping risks.
- Manual or electric winch system to open and close