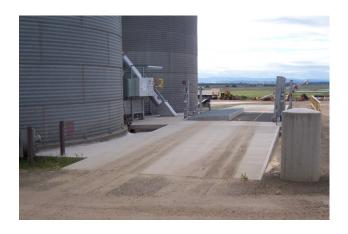

# **IN GROUND HOPPER**

- Larger holding capacity,
- Screw conveyor unloading,
- Dual screw unloading for higher capacity unloading,
- Slide gate flow control to regulate system.

# **ABOVE GROUND HOPPER**

- Drag conveyor unloading,
- Dual hopper in-loading optional,
- Variable frequency driven conveyor to regulate material into the system,
- Suit applications where site water drainage is an issue.