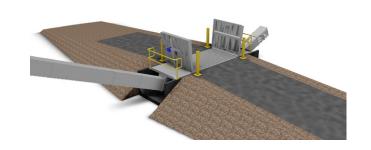

# **ROAD HOPPER**

### **APPLICATION**

Kotzur Road Hopper offers safe and fast material unloading.

### **FEATURES**

- B-Double capacity,
- Reduce material spills for a cleaner site,
- Inbuilt covers manual standard or electric option.

# **IN GROUND HOPPER**

- Larger holding capacity,
- Screw conveyor unloading,
- Dual screw unloading for higher capacity unloading,
- Slide gate flow control to regulate system.