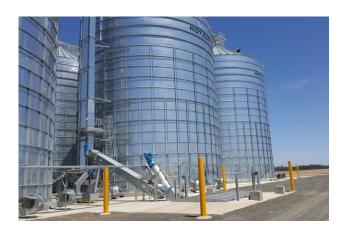

# **IN GROUND HOPPER**

- Larger holding capacity,
- Screw conveyor unloading,
- Dual screw unloading for higher capacity unloading,
- Slide gate flow control to regulate system.

# **ABOVE GROUND HOPPER**

- Drag conveyor unloading,
- Dual hopper in-loading optional,
- Variable frequency driven conveyor to regulate material into the system,
- Suit applications where site water drainage is an issue.