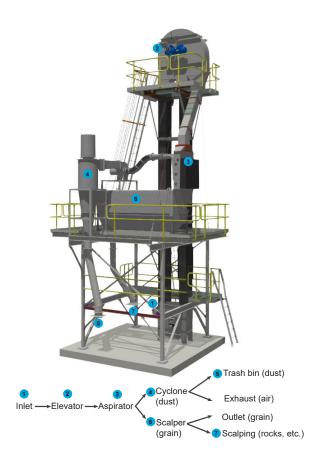

ROUND HOPPER**

- Larger holding capacity,
- Screw conveyor unloading,
- Dual screw unloading for higher capacity unloading,
- Slide gate flow control to regulate system.

# 

## **SPECIFICATIONS** Effective 1 July 2021







# **HOPPER COVER**

- Prevent rain entering hopper when not in use.
- Saves having to have an enclosure over hopper which can cause truck tipping risks.
- Manual or electric winch system to open and close



# **ABOVE GROUND HOPPER**

- Drag conveyor unloading,
- Dual hopper in-loading optional,
- Variable frequency driven conveyor to regulate material into the system,
- Suit applications where site water drainage is an issue.



# **SPECIFICATIONS** Effective 1 July 2021







# **ASSOCIATED PRODUCTS**

### **SCREW AND DRAG CONVEYORS**





### **GRAIN CLEANERS**



### **BUCKET ELEVATORS**