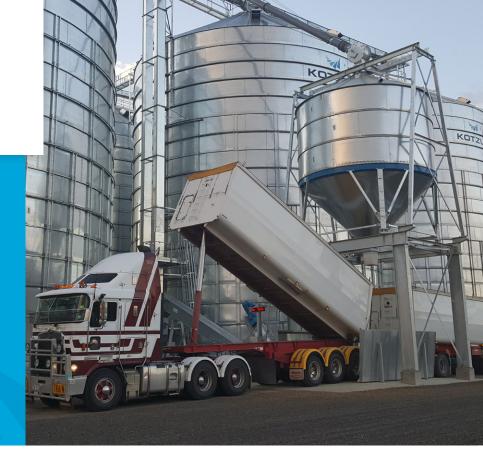

# **ROAD HOPPER**

### **APPLICATION**

Kotzur Road Hopper offers safe and fast material unloading.

### **FEATURES**

- B-Double capacity,
- Reduce material spills for a cleaner site,
- Inbuilt covers manual standard or electric option.