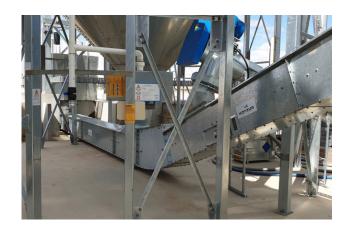

# **ABOVE GROUND HOPPER**

- Drag conveyor unloading,
- Dual hopper in-loading optional,
- Variable frequency driven conveyor to regulate material into the system,
- Suit applications where site water drainage is an issue.