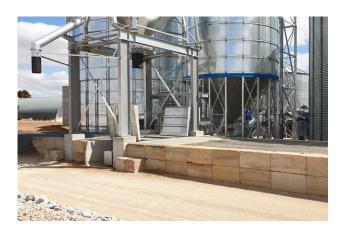

# **ABOVE GROUND HOPPER**

- Drag conveyor unloading,
- Dual hopper in-loading optional,
- Variable frequency driven conveyor to regulate material into the system,
- Suit applications where site water drainage is an issue.