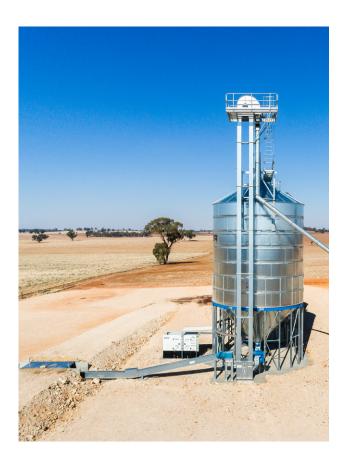

# **IN GROUND HOPPER**

- Larger holding capacity,
- Screw conveyor unloading,
- Dual screw unloading for higher capacity unloading,
- Slide gate flow control to regulate system.