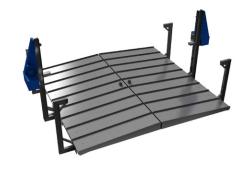

# **ROAD HOPPER**

### **FEATURES**

- B-Double capacity,
- Reduce material spills for a cleaner site,
- Inbuilt covers manual standard or electric option.