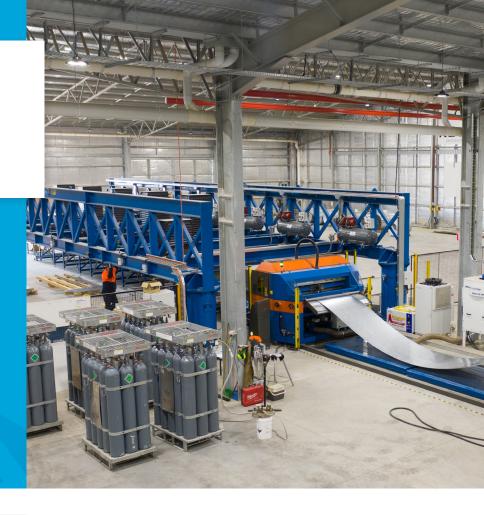

## **APPLICATION**

Kotzur ISEO fiber laser machine, 4kW A2 model, is a flexible machine for cutting sheet metal profiles from coil.

Metal laser cutting offers a much more precise, faster and higher quality of cut than any other conventional forms of cutting.

#### **FEATURES**

- Kotzur's Laser Machine is the largest laser-cutting machine of its kind in the world (as of Dec 2019).
- Laser cutting capabilities from 1mm up to 6mm.
- Maximum component size (subject to coil width) 1850mm x 18000mm.
- Materials:
  - Mild steel
  - Galvanised steel
  - Colorbond steel
  - Zincalume steel
  - Stainless steel
- Other materials can be produced. Subject to minimum order quantity.
- All feed stock must be sourced from coil. The machine is unable to cut from sheet.
- Drawing to be provided by customer or designed by Kotzur.