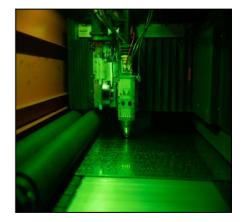

#### APPLICATION

- Kotzur ISEO fiber laser machine, 4kW A2 model, is a flexible machine for cutting sheet metal profiles from coil.
- Metal laser cutting offers a much more precise, faster and higher quality of cut than any other conventional forms of cutting.
- Coil supplied from Kotzur-stocked range.
  Minimal order quantities apply for cutting from non-stocked coils.

## FEATURES

- Kotzur Laser Machine is the largest laser-cutting machine of its kind in the world (as of Dec 2019).
- Laser cutting capabilities from 1mm up to 6mm.
- Maximum component size (subject to coil width) 1850mm x 18000mm
- · Materials:
  - Mild steel
  - -Galvanized steel
  - -Colorbond steel
  - -Zincalume steel
  - -Stainless steel