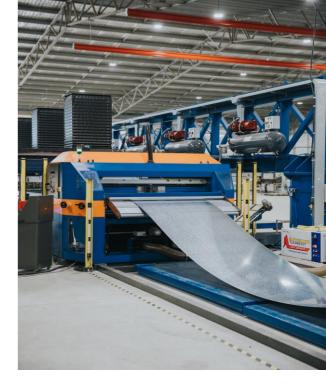

#### APPLICATION

- Kotzur ISEO fiber laser machine, 4kW A2 model, is a flexible machine for cutting sheet metal profiles from coil.
- Metal laser cutting offers a much more precise, faster and higher quality of cut than any other conventional forms of cutting.
- Coil supplied from Kotzur-stocked range.
  Minimal order quantities apply for cutting from non-stocked coils.

## FEATURES

- Kotzur Laser Machine is the largest laser-cutting machine of its kind in the world (as of Dec 2019).
- Laser cutting capabilities from 1mm up to 6mm.
- Maximum component size (subject to coil width) 1850mm x 18000mm
- · Materials:
  - Mild steel
  - -Galvanized steel
  - -Colorbond steel
  - -Zincalume steel
  - -Stainless steel