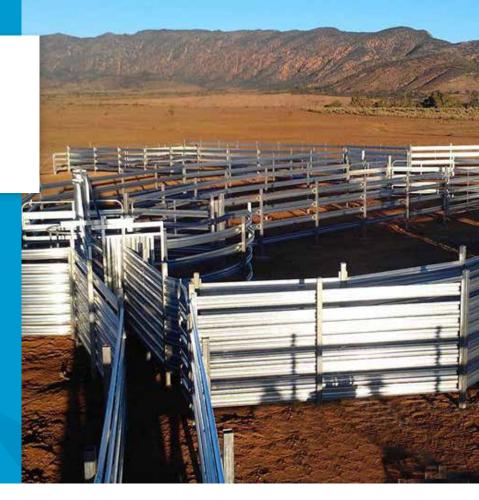

## **APPLICATION**

Versatile fencing product suitable for a variety of applications

Stock yards, holding pens, stock crates and rural and domestic fences.

## **FEATURES**

- Available in 5 thicknesses and 2 widths.
- Standard Z450 Galvanised coating..
- Made from High Tensile steel light weight but very strong.
- Rolled edges and wide rail means people and stock friendly.
- Highly visible for good stock movement.
- Fast and easy to install welded or screwed into position.
- Available in standard 6 metre lengths as standard or cut special lengths to your requirements.
- Proven over 15 years in all environments