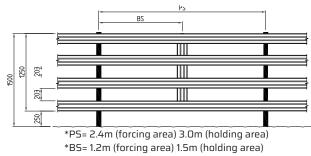

#### SHEEP YARD PANEL SPACING

\*PS= 2.4m (forcing area) 3.6m (holding area) \*BS= 1.2m (forcing area) 1.5m (holding area)

\*PS: Panel Spacing

\*BS: Batton Spacing

Whilst every care has been made in the preparation of this brochure, the company does not accept responsibility for inadvertent errors. It reserves the right to make changes and improvements to its products without further notice 01/07/2022