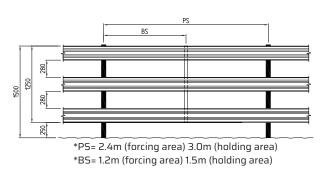

#### **CATTLE YARD PANEL SPACING**

A=32mm B=230mm (nominal) C=36mm

#### **CATTLE YARD PANEL SPACING**

📞 O2 6029 4700

\*PS: Panel Spacing

\*BS: Batton Spacing

Whilst every care has been made in the preparation of this brochure, the company does not accept responsibility for inadvertent errors. It reserves the right to make changes and improvements to its products without further notice 01/07/2022