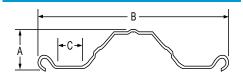

#### **KOTZUR K-RAIL SECTION**

A=32mm B=160mm (nominal) C=22mm

#### **CATTLE YARD PANEL SPACING**

A=32mm B=230mm (nominal) C=36mm