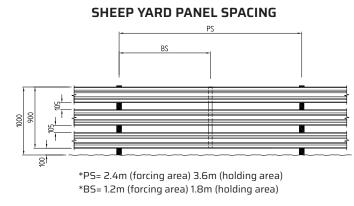

#### SHEEP YARD PANEL SPACING

\*PS= 2.4m (forcing area) 3.6m (holding area) \*BS= 1.2m (forcing area) 1.5m (holding area)

\*PS: Panel Spacing

\*BS: Batton Spacing

Whilst every care has been made in the preparation of this brochure, the company does not accept responsibility for inadvertent errors. It reserves the right to make changes and improvements to its products without further notice 01/07/2022