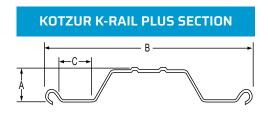

<br>225MM WIDE (NOM) | MASS KG/M | METRES PER<br>TONNE |
|---------------------------------|-----------|---------------------|
| 0.6 Galvanised                  | 1.47      | 680                 |
| 0.8 Galvanised                  | 1.88      | 525                 |
| 1.0 Galvanised                  | 2.29      | 434                 |
| 1.2 Galvanised                  | 2.67      | 371                 |



\*PS: Panel Spacing

\*BS: Batton Spacing

Whilst every care has been made in the preparation of this brochure, the company does not accept responsibility for inadvertent errors. It reserves the right to make changes and improvements to its products without further notice 01/07/2022

#### **KOTZUR K-RAIL SECTION**



A=32mm B=160mm (nominal) C=22mm

#### **CATTLE YARD PANEL SPACING**





A=32mm B=230mm (nominal) C=36mm

#### **CATTLE YARD PANEL SPACING**



📞 O2 6029 4700