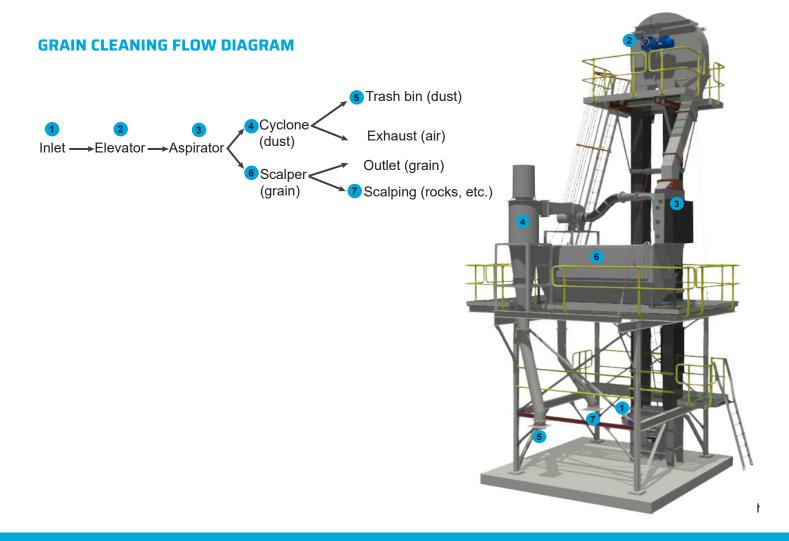

## **APPLICATION**

Cleaning equipment include scalpers and aspirators for cleaner material transfer.

### SCALPERS

- Designed for maximum removal of stones and stalks.
- Reduces wear and maintenance of roller mills and downstream equipment.
- Ease of access for screen changeover.
- Support stands optional.
- Optional configuration for fines removal.

## ASPIRATORS

- Dust and husk removal.
- Industrial fan design.
- Pre or Post cyclone fan location option.

www.kotzur.com