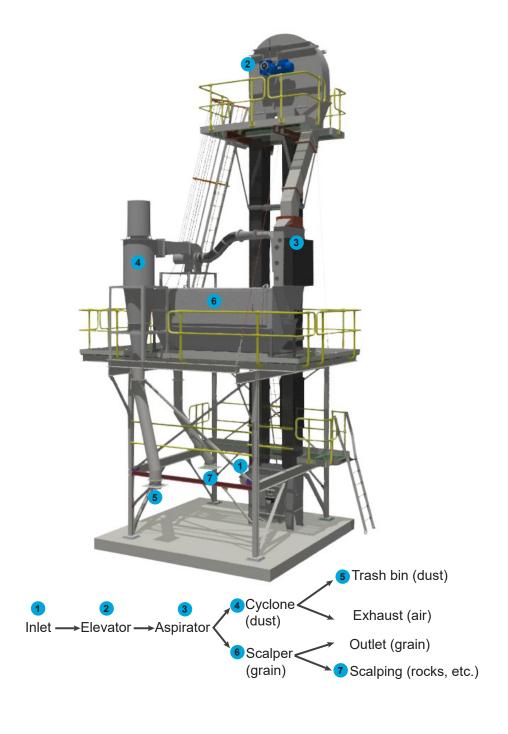

# **GRAIN CLEANERS**







## **APPLICATION**

Cleaning Equipment include Scalpers & Aspirators for cleaner material transfer

## **FEATURES**

#### **SCALPERS**

- Designed for maximum removal of stones and stalks,
- Reduces wear & maintenance of roller mill facilities,
- Ease of access for screen changeover,
- Support stands optional.

#### **ASPIRATORS**

- Dust and husk removal,
- Industrial fan design,
- Pre or Post cyclone fan location option.

## **SPECIFICATIONS** Effective 1 July 2021

| MODEL       | ROLL WIDTH (MM) |
|-------------|-----------------|
| 750 - 2 - 1 | 30              |
| 900 - 3 - 1 | 100             |
| 900 - 4 - 1 | 150             |
| 900 - 5 - 1 | 250             |

# **GRAIN CLEANING FLOW DIAGRAM**