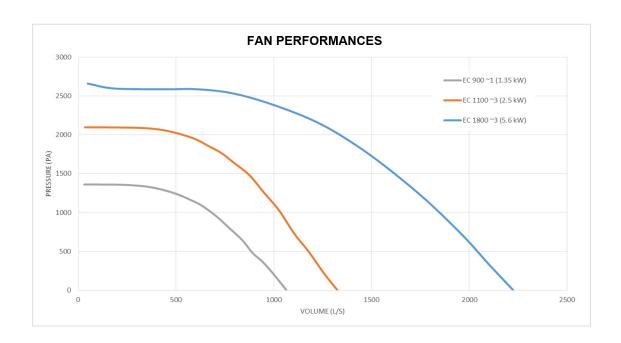

## **SPECIFICATIONS** Effective 1 July 2021

| MODEL   | POWER            | AIR FLOW (L/S) | WEIGHT (KG) |
|---------|------------------|----------------|-------------|
| EC 900  | 1.35 kW ~1 Phase | 500 - 900      | 41          |
| EC 1100 | 2.5 kW ~3 Phase  | 900 - 1200     | 43          |
| EC 1800 | 5.6 kW ~3 Phase  | 1600 - 2100    | 87          |